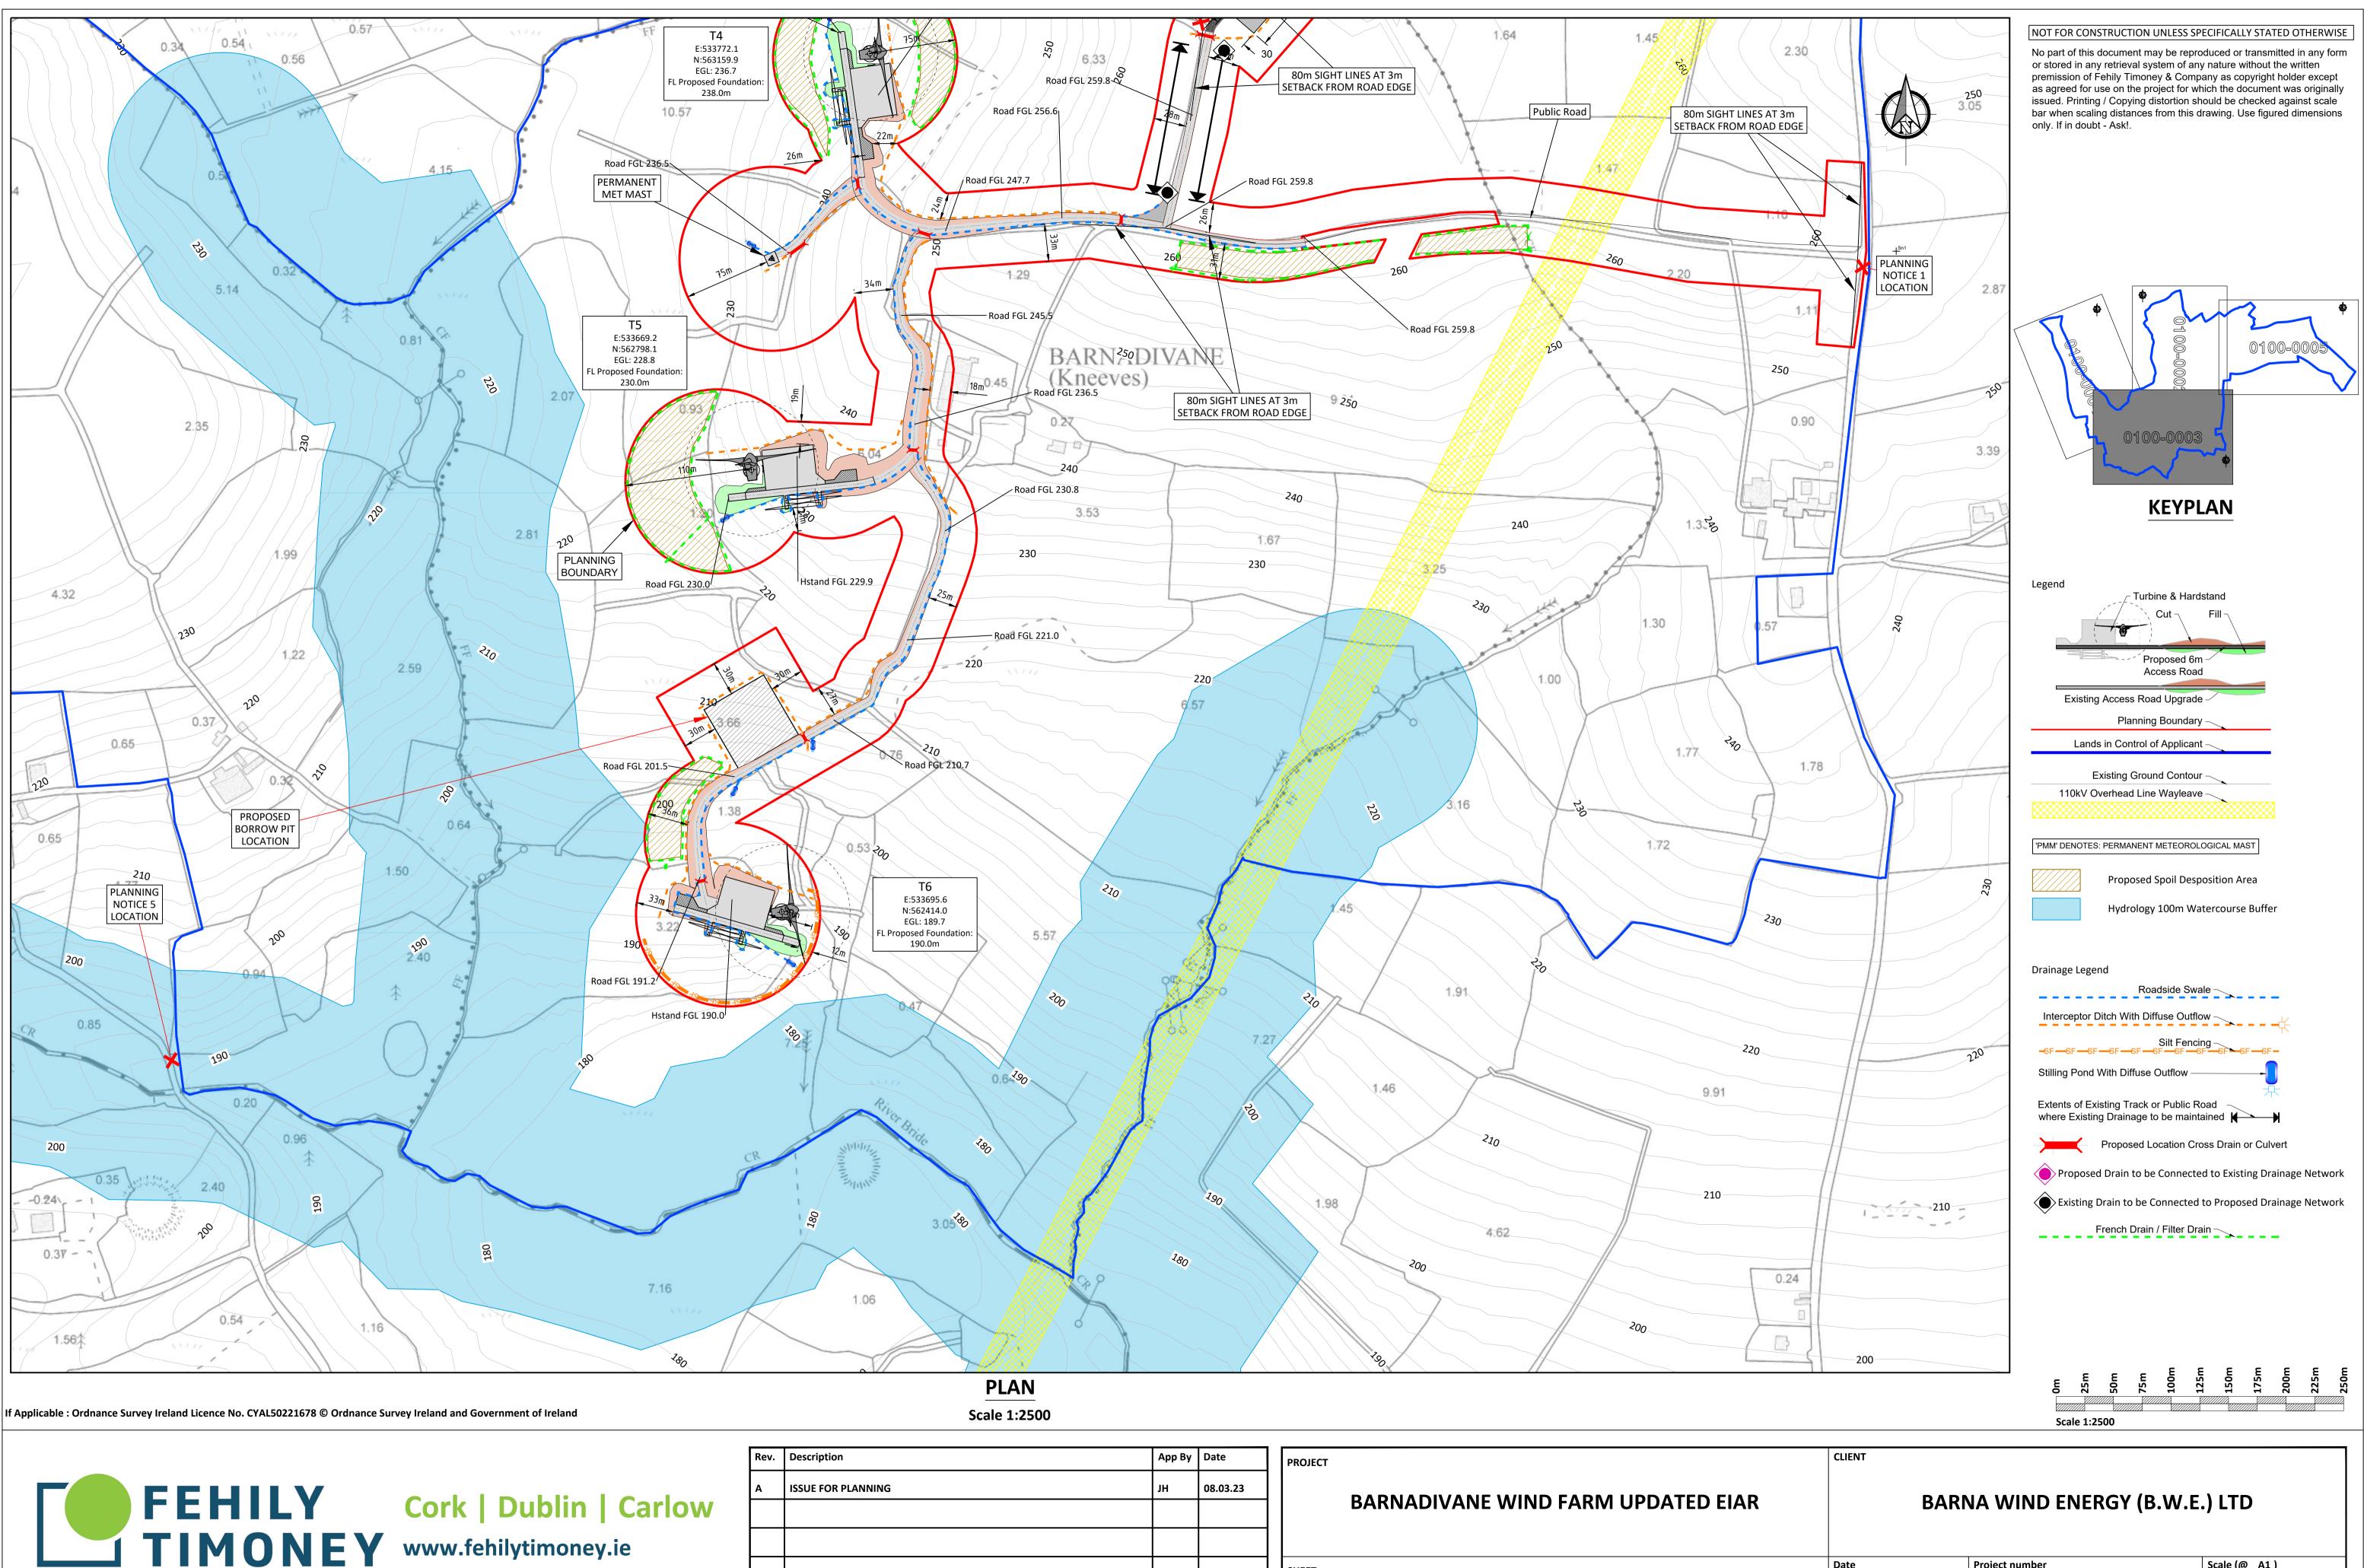

| Description        | Арр Ву | Date     | PROJECT | BARNADIVANE WIND FARM UPDATED EIAR                               |  |
|--------------------|--------|----------|---------|------------------------------------------------------------------|--|
| ISSUE FOR PLANNING | H      | 08.03.23 |         |                                                                  |  |
|                    |        |          |         |                                                                  |  |
|                    |        |          |         |                                                                  |  |
|                    |        |          | SHEET   | PROPOSED BARNADIVANE WIND FARM SITE<br>LAYOUT MAP - SHEET 2 OF 4 |  |
|                    |        |          |         |                                                                  |  |
|                    |        |          |         | LATOUT WAP - SHEET 2 OF 4                                        |  |
|                    |        | •        |         |                                                                  |  |
|                    | ·      |          |         | ISSUE FOR PLANNING JH 08.03.23                                   |  |